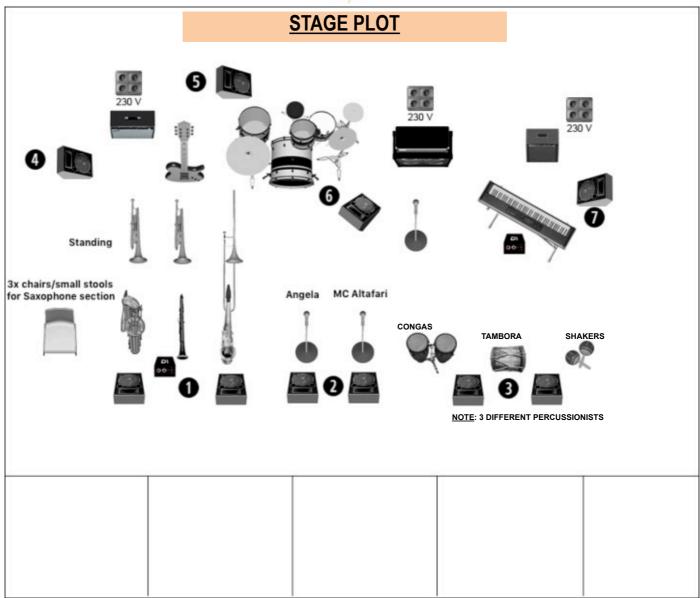

### **BAND MEMBERS**

- 1. Michael Raper (Trombone/ MD)
- 2. Carlos Arango (Guitar /Tech Contact )
- 3. Tina Harris (Bass)
- 4. Jamie Cameron (Drums)
- 5. Lautaro Veloso (Piano)
- 6. Fernando Coloma ( Tambora )
- 7. Alejo Cardoso (Maracones)
- 8. Aykho Akhrif ( Congas )
- 9. Angela Rosero ( Lead Singer )
- 10. Alfonso Mosquera (Lead Singer/ MC )

- 11. Marty Ferugia (Trumpet 1)
- 12. Simon Ferenci (Trumpet 2)
- 13. Dan Junor ( Alto Sax )
- 14. James Loughnan ( Baritone Sax )
- 15. Ross Harrington (Clarinet)

### DRUMS (Jamie)

20" kick, 12" tom, 14" floor tom, 14 snare. Yamaha preferably. Two cymbal stands, plus the other hardware. Happy to use in House Cymbals under previous arrangements.

#### TAMBORA DRUM (Fena)

Keyboard Stand

#### CONGAS (Aykho)

LP GALAXY Tumba and Quinto.

## **EXTRA REQUIREMENTS**

2x Guitar Stands

3x Chairs for Saxophone section